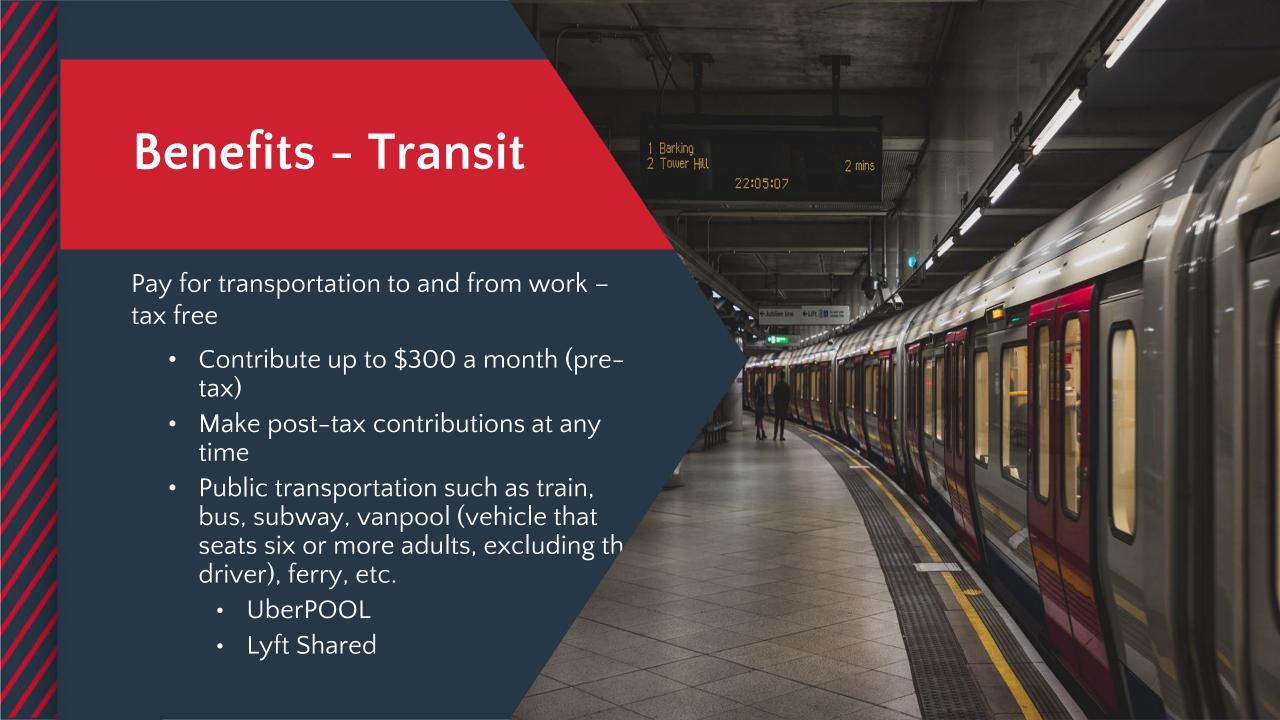

## What does the plan cover?

Eligible modes of transportation include but are not limited to:

- Train
- Bus
- Subway
- Ferry
- Vanpool (must seat at least six adults)
- Parking or parking meter near your place of employment

### Annual contribution limit

2023 commuter benefit maximum per month:

Transit: **\$300** 

Parking: \$300

Any money contributed to your transit or parking benefit rolls over every month until it's used or you are no longer eligible.