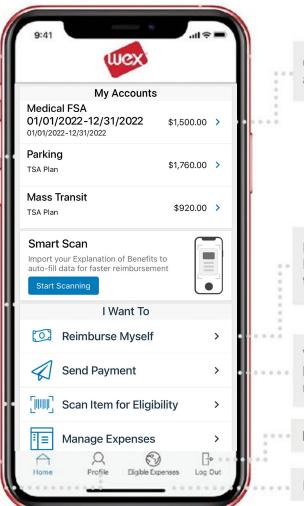

## With our mobile app you can:

Get instant notifications on the status of your claims.

File a claim and upload documentation in seconds using your phone's camera.

Scan an item's bar code with your phone's camera to determine if it's an IRS code Section 213(D) eligible expense.

Report a card as lost or stolen.

Check your balance and view account activity.

Easily move funds from your HSA into your bank account to cover eligible expenses.

View current HSA investments balance, recent activity and rate of return.

Reset login credentials.

Log in with your Face ID.