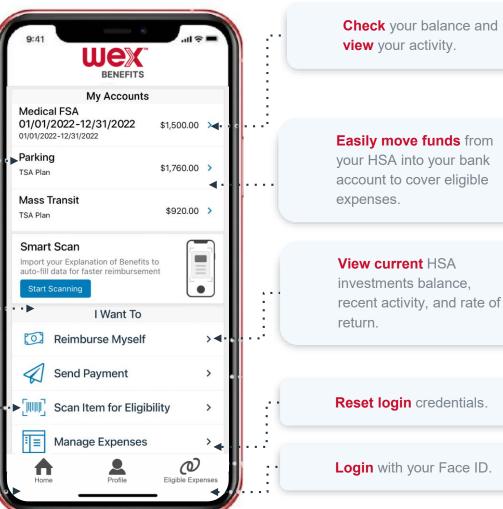

### **Accessing your funds**

#### **WEX** benefits card

Processed within two business days

## Cash reimbursement available for parking

- File the parking claims through your online account or mobile app
- No documentation required

Report a card as lost or stolen.

Security on the go

Our mobile app uses secure encryption and won't store pictures on your phone, keeping your documentation safe and secure. Login is protected by a four digit passcode of your choosing. You can also log in with your thumbprint on Apple devices.

Reset login credentials.

Login with your Face ID.

Download the app for free on Apple and Android smartphones and tablets.